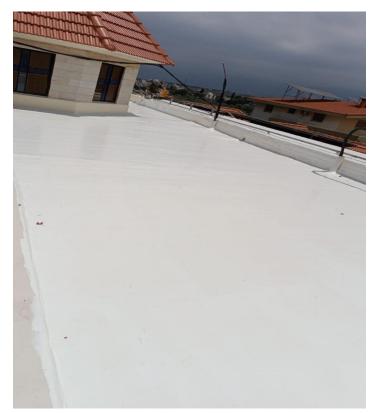

#### **PROJECT REQUIREMENT**

The roof consists of two slabs, the old one was covered with bituminous membranes, and the other is a newly casted roof.

The specified roofing system was cold applied liquid membrane after removing the old system, in that way, the LAM system will enhance energy efficiency by reducing cooling costs.

#### **PROJECT SOLUTIONS**

Three coats of Sikalastic M640 White liquid applied membrane were used after using Sikalastic 1C Primer

**BUILDING TRUST** 