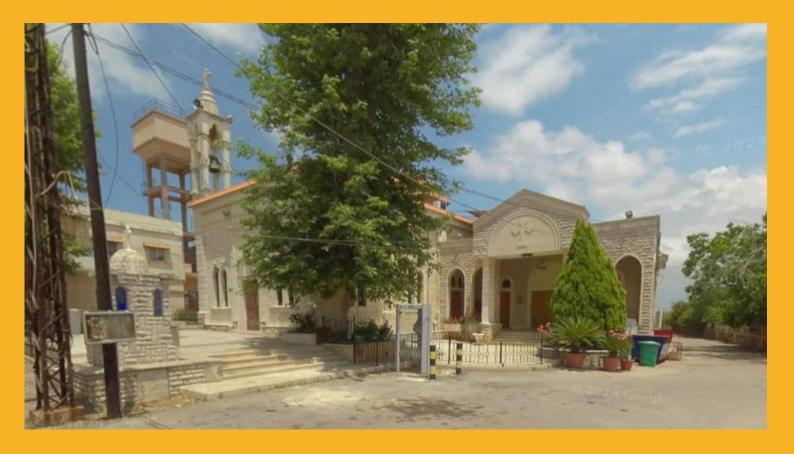

### **PROJECT DESCRIPTION**

In a small city called Aaba, in Koura District, is located the old Saint Elias Church. The 250 sqm church's roof needed to be refurbished in 2024.

#### **PROJECT REQUIREMENT**

The roof consists of two slabs, the old one was covered with bituminous membranes, and the other is a newly casted roof.

The specified roofing system was cold applied liquid membrane after removing the old system, in that way, the LAM system will enhance energy efficiency by reducing cooling costs.