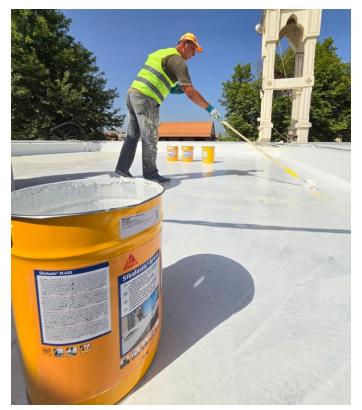

#### **PROJECT SOLUTIONS**

Three coats of Sikalastic M640 White liquid applied membrane were used after using Sikalastic 1C Primer

**BUILDING TRUST** 